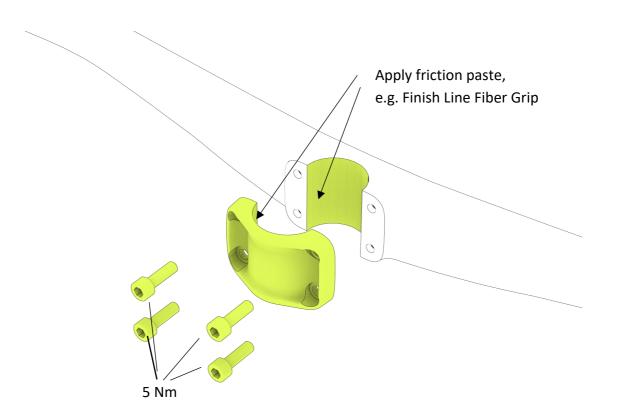

Max torque for control levers (shifting, brake, seatpost, suspension) and lock on grips is 4 Nm. The handlebar may be cut to your preferred width.